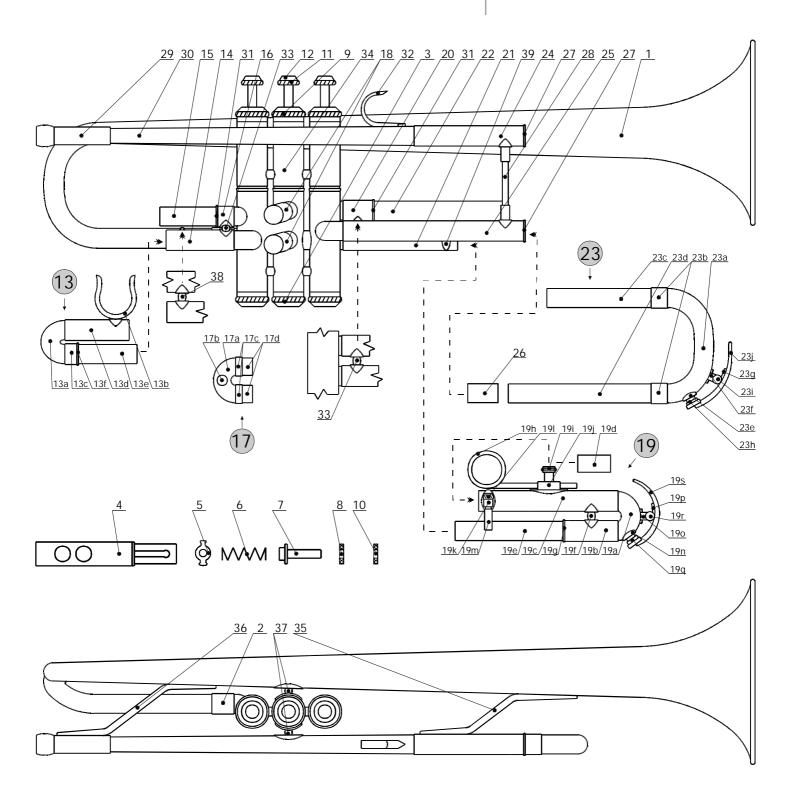

# ATR 307I

## Parts For AMATI Bb Trumpet ATR 3071.

| lict +        | # Part #                  | Parts For AMAII BD Trumpet ATR                                                          | Note                                                                            |
|---------------|---------------------------|-----------------------------------------------------------------------------------------|---------------------------------------------------------------------------------|
| 1             | OZV 307TR L               | Description Bell, engraved with the 'Amati Kraslice' Logo.                              | Note                                                                            |
|               | H 013 L                   | Connecting Ring, Bell - to - 1st Valve Casing.                                          |                                                                                 |
|               |                           |                                                                                         |                                                                                 |
| 3             | X 123                     | Bottom Cap, lacquer.                                                                    |                                                                                 |
|               | M 131TR 1                 | 1st Valve.                                                                              |                                                                                 |
| 4             | M 131TR 2<br>M 131TR 3    | 2nd Valve.                                                                              |                                                                                 |
|               |                           | 3rd Valve.                                                                              |                                                                                 |
| 5             | Z 0040<br>P 310           | Valve Guide. Valve Spring.                                                              |                                                                                 |
| <u>6</u><br>7 | S 153 H                   | Valve Stem Plug.                                                                        |                                                                                 |
| 8             | G 004BE                   | Valve Stem Plug Felt, Blue.                                                             |                                                                                 |
| 9             | X 122                     | Top Cap, lacquer.                                                                       |                                                                                 |
| 10            | G 007BR                   | Top Cap Felt, Brown.                                                                    | Also available: G 007RE (red), G 007B (black), G 007GN (green), G 007BE (blue). |
| 11            | X 121 K                   | Finger Button complete with Pearl, lacquer.                                             |                                                                                 |
| 12            | PERLET 13                 | Pearl Inlay.                                                                            |                                                                                 |
| 12            | SN 213TR 1K               | •                                                                                       | Outer Tubing to be ordered separately.                                          |
| 13<br>13a     |                           | 1st Slide complete, lacquer.  1st Slide Bow.                                            | Outer Tubing to be ordered separately.                                          |
|               | T 303 L                   | 1st Slide Bow.  1st Slide Saddle with Plate.                                            |                                                                                 |
|               | HTA 008 PU3 L             | 1st Slide Ferrule, short (lower).                                                       |                                                                                 |
|               | THA 042 PU3 L             | 1st Slide Outer Tubing, short (upper)                                                   |                                                                                 |
|               | THE 046 MU3 DL            | 1st Slide Inner Tubing (lower).                                                         |                                                                                 |
|               | DK 001                    | 1st Slide Bumper (1 of 2pcs).                                                           |                                                                                 |
| 14            | THA 046 PU3 L             | 1st Slide Outer Tubing, long (lower)                                                    |                                                                                 |
| 15            | THE 046 MU3 HL            | 1st Slide Inner Tubing (upper).                                                         |                                                                                 |
| 16            | HTA 012 PU3 L             | 1st Slide Ferrule, long (upper).                                                        |                                                                                 |
| 17            | SN 213TR 2K               | 2nd Slide complete, lacquer.                                                            | Outer Tubing to be ordered separately.                                          |
| 17a           | O 006 L                   | 2nd Slide Bow.                                                                          |                                                                                 |
| 17b           | S 497 L                   | 2nd Slide Bow Knob.                                                                     |                                                                                 |
| 17c           | HTA 005 PU3 L             | 2nd Slide Ferrule (1 of 2pcs).                                                          |                                                                                 |
| 17d           | THE 011.5 MU3 L           | 2nd Slide Inner Tubing (1 of 2pcs).                                                     |                                                                                 |
| 18            | THA 013 PU3 L             | 2nd Slide Outer Tubing (1 of 2pcs).                                                     |                                                                                 |
| 19            | SN 213TR 3K               | 3rd Slide complete, lacquer.                                                            |                                                                                 |
| 19a           |                           | 3rd Slide Bow.                                                                          |                                                                                 |
|               | HTA 035 PU3 L             | 3rd Slide Ferrule, long (lower).                                                        |                                                                                 |
|               | THA 090 PU3 L             | 3rd Slide Outer Tubing, long (upper).                                                   |                                                                                 |
|               | THE 028 MU3 L             | 3rd Slide Outer Tubing Insert.                                                          |                                                                                 |
|               | THE 101 MU3 L             | 3rd Slide Inner Tubing, long (lower).                                                   |                                                                                 |
|               | A UX 0045B MM L<br>DK 001 | 3rd Slide Brace with Plates.                                                            |                                                                                 |
|               | T 041                     | 3rd Slide Bumper (1 of 2pcs).  3rd Slide Tuning Finger Ring complete with Rod, lacquer. |                                                                                 |
|               | S 040                     | Cardholder Screw, lacquer.                                                              |                                                                                 |
|               | T 028 L                   | Cardholder Socket with Plate.                                                           |                                                                                 |
|               | T 295 L                   | 3rd Slide Stopper with Plate.                                                           |                                                                                 |
|               | S 029                     | 3rd Slide Stopper Screw, lacquer.                                                       |                                                                                 |
|               | DK 004                    | 3rd Slide Stopper Screw Protecting Bumper.                                              |                                                                                 |
| 19n           | S 499 L                   | 3rd Slide Waterkey Nipple.                                                              |                                                                                 |
| 19o           | P 373 L                   | 3rd Slide Waterkey Saddle.                                                              |                                                                                 |
| 19p           | P 312                     | Waterkey Spring.                                                                        |                                                                                 |
| 19q           | KOREK VK 4*8.5            | Waterkey Cork.                                                                          |                                                                                 |
| 19r           | S 063                     | Waterkey Screw, lacquer.                                                                |                                                                                 |
|               | VKM 044                   | 3rd Slide Waterkey Lever, lacquer.                                                      |                                                                                 |
| **            | VKM 044 K                 | 3d Slide Waterkey Assy. complete (List # 19p-19s), lacquer.                             |                                                                                 |
| 20            | HTA 020 PU3 L             | 3rd Slide Ferrule, short (upper).                                                       |                                                                                 |
| 21            |                           | 3rd Slide Outer Tubing, short (lower).                                                  |                                                                                 |
|               | THE 074 MU3 L             | 3rd Slide Inner Tubing, short (upper).                                                  | Out Table 1                                                                     |
| 23            | LS 213TR K                | Tuning Slide complete, lacquer.                                                         | Outer Tubing to be ordered separately.                                          |
|               | O 093AK L                 | Tuning Slide Bow.                                                                       |                                                                                 |
|               | HTA 012 PU3 L             | Tuning Slide Inner Tubing chert (upper)                                                 |                                                                                 |
|               | THE 070 MU3 L             | Tuning Slide Inner Tubing, short (upper).                                               |                                                                                 |
|               | THE 096 MU3 L             | Tuning Slide Inner Tubing, long (lower). Tuning Slide Waterkey Nipple                   |                                                                                 |
|               | S 498 L                   | Tuning Slide Waterkey Nipple.  Tuning Slide Waterkey Saddle                             |                                                                                 |
|               | P 372 L<br>P 312          | Tuning Slide Waterkey Saddle.  Waterkey Spring.                                         |                                                                                 |
|               | KOREK VK 4*8.5            | Waterkey Cork.                                                                          |                                                                                 |
| 2311          |                           |                                                                                         |                                                                                 |

| 22:        | S 063           | Matarkay Caray Jacquar                                            |                                  |
|------------|-----------------|-------------------------------------------------------------------|----------------------------------|
| 23i        |                 | Waterkey Screw, lacquer.                                          |                                  |
| 23j        | VKM 043         | Tuning Slide Waterkey Lever, lacquer.                             |                                  |
| **         | VKM 043 K       | Tuning Slide Waterkey Assy. compl. (List # 23g-23j), lacquer.     |                                  |
| 24         | THA 074 PU3 L   | Tuning Slide Outer Tubing, short (upper).                         |                                  |
| 25         | THA 122 PU3 L   | Tuning Slide Outer Tubing long (lower).                           |                                  |
| 26         | THE 027 MU3 L   | Tuning Slide Outer Tubing Insert.                                 |                                  |
| 27         | S 027 L         | Tuning Slide Outer Tubing Ring (1 of 2pcs).                       |                                  |
| 28         | A 400 L         | Tuning Slide Brace with Plates.                                   |                                  |
| 29         | U 211TR L       | Mouthpiece Receiver, engraved with Model Number.                  |                                  |
|            | D 227 L         | Mouthpipe (brass).                                                | For ATR 307I Models.             |
|            | D 229 L         | Mouthpipe (red brass).                                            | For ATR 307IG Models.            |
| 30         | D 231BR L       | Mouthpipe (bronze).                                               | For ATR 307IBN Models.           |
| 30         | ESO 211TR L     | Mouthpipe (brass) complete with Mouthpiece Receiver.              | For ATR 307I Models.             |
|            | ESO 307TR GL    | Mouthpipe (red brass) complete with Mouthpiece Receiver.          | For ATR 307IG Models.            |
|            | ESO 307TR BNL   | Mouthpipe (bronze) complete with Mouthpiece Receiver.             | For ATR 307IBN Models.           |
| 31         | DK 001          | 1st/3rd Slide Bumper (1 of 2pcs).                                 |                                  |
| 32         | F 013 L         | Mouthpipe Right Hand Pinky Hook.                                  |                                  |
| 33         | A UX 0045B MM L | 1st Slide Brace with Plates.                                      | Brace Length to be specified.    |
| 33         |                 | 3rd Slide Brace with Plates.                                      |                                  |
| 34         | PS 213TR L      | Valve Casing Assy. without Slides.                                | Valves to be ordered separately. |
| 34         | SP 307TR L      | Valve Casing Assy. complete with Slides.                          | Valves to be ordered separately. |
| 35         | A 233 L         | Bell - to - Tuning Slide Brace.                                   | Brace Length to be specified.    |
| 36         | A 234 L         | Bell - to - Mouthpiece Receiver Brace.                            | Brace Length to be specified.    |
| 37         | A DB 0035B MM L | Brace with Plates, Mouthpipe - to - 2nd Valve Casing.             | Brace Length to be specified.    |
| 3 <i>1</i> |                 | Brace with Plates, Bell - to - 2nd Valve Casing.                  | Brace Length to be specified.    |
| 38         | A UX 0076B MM L | Brace with Plates, Bell - to - 1st Slide.                         | Brace Length to be specified.    |
| 39         | A UX 0095B MM L | Brace with Plates, Tuning Slide - to - 3rd Slide (Stopper Brace). | Brace Length to be specified.    |